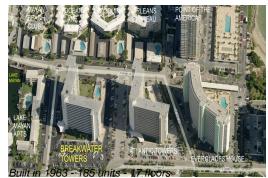

## **Building Information**

| Number of units:                         | 185 |
|------------------------------------------|-----|
| Number of active listings for rent:      | 0   |
| Number of active listings for sale:      | 22  |
| Building inventory for sale:             | 11% |
| Number of sales over the last 12 months: | 16  |
| Number of sales over the last 6 months:  | 13  |
| Number of sales over the last 3 months:  | 7   |
|                                          |     |