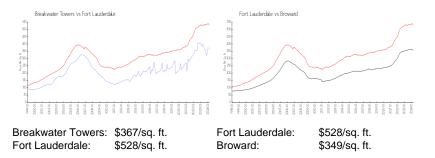

#### **Market Information**

**Breakwater Towers** 

| Fort Lauderdale | 4% |
|-----------------|----|
| Broward         | 4% |