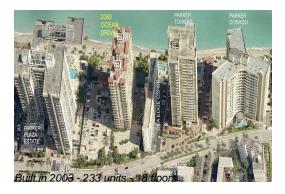

# **Building Information**

Number of units: 233
Number of active listings for rent: 21
Number of active listings for sale: 7
Building inventory for sale: 3%
Number of sales over the last 12 months: 7
Number of sales over the last 6 months: 1
Number of sales over the last 3 months: 0