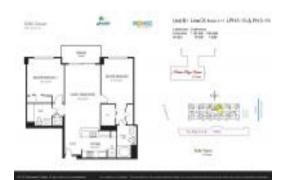

#### **Unit Information**

 MLS Number:
 F10403941

 Status:
 Active

 Size:
 1,020 Sq ft.

Bedrooms: 2
Full Bathrooms: 2
Half Bathrooms: 0
Parking Spaces: 1 Space

 View:
 \$5,500

 Rental Price:
 \$5,500

 List PPSF:
 \$5