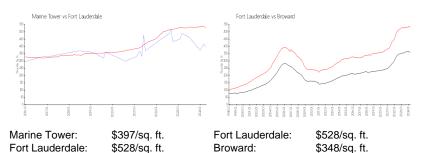

 List PPSF:
 \$4

 Valuated Price:
 \$481,000

 Valuated PPSF:
 \$391

The above valuated price is a baseline figure that does not take into account any specific renovation, upgrade, split, merge, or deterioration of the unit.