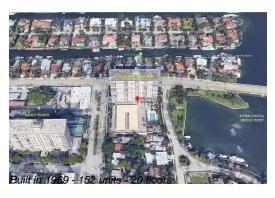

## **Unit 707 - Marine Tower**

707 - 2500 E Las Olas Blvd, Fort Lauderdale, FL, Broward 33301

### **Building Information**

Number of units: 152
Number of active listings for rent: 0
Number of active listings for sale: 4
Building inventory for sale: 2%
Number of sales over the last 12 months: 5
Number of sales over the last 6 months: 2
Number of sales over the last 3 months: 1