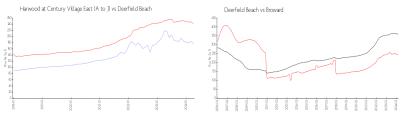

#### **Unit Information**

 MLS Number:
 F10404506

 Status:
 Active

 Size:
 880 Sq ft.

 Bedrooms:
 2

 Full Bathrooms:
 1

Full Bathrooms:
Half Bathrooms:

Parking Spaces: 1 Space, Assigned Parking, Guest Parking

 View:
 Canal

 List Price:
 \$154,990

 List PPSF:
 \$176

 Valuated Price:
 \$151,000

 Valuated PPSF:
 \$176

The above valuated price is a baseline figure that does not take into account any specific renovation, upgrade, split, merge, or deterioration of the unit.