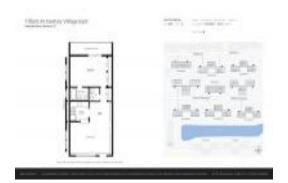

#### **Unit Information**

 MLS Number:
 F10404655

 Status:
 Active

 Size:
 710 Sq ft.

 Bedrooms:
 1

Full Bathrooms: 1
Half Bathrooms: 1

Parking Spaces: 1 Space, Assigned Parking, Guest Parking

 View:
 Other View