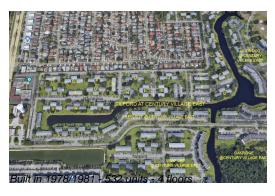

# Unit 504 Tilford W - Tilford at Century Village East (A to X)

504 Tilford W - 1-532 Tilford, Deerfield Beach, FL, Broward 33442

Number of units: 532
Number of active listings for rent: 0
Number of active listings for sale: 26
Building inventory for sale: 4%
Number of sales over the last 12 months: 22
Number of sales over the last 6 months: 6
Number of sales over the last 3 months: 4