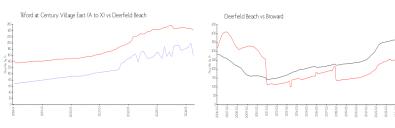

#### **Market Information**

Tilford at Century \$160/sq. ft. Village East (A to X):

Deerfield Beach: \$242/sq. ft.

Deerfield Beach: \$242/sq. ft.

Broward: \$348/sq. ft.