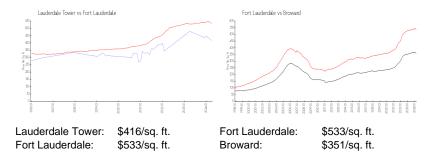

## **Inventory for Sale**

| Lauderdale Tower | 7% |
|------------------|----|
| Fort Lauderdale  | 4% |
| Broward          | 4% |

# Avg. Time to Close Over Last 12 Months

| Lauderdale Tower | 64 days |
|------------------|---------|
| Fort Lauderdale  | 76 days |
| Broward          | 67 days |