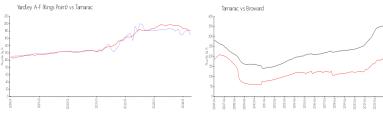

#### **Unit Information**

 MLS Number:
 F10405112

 Status:
 Active

 Size:
 1,460 Sq ft.

Bedrooms: 2
Full Bathrooms: 2
Half Bathrooms: 0

Parking Spaces: Assigned Parking, Guest Parking

 View:
 Garden View

 List Price:
 \$239,900