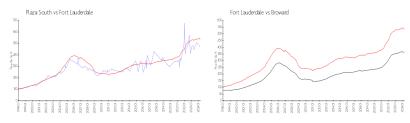

#### **Market Information**

\$470/sq. ft. \$533/sq. ft. Fort Lauderdale: Plaza South: Fort Lauderdale: \$533/sq. ft. Broward: \$351/sq. ft.