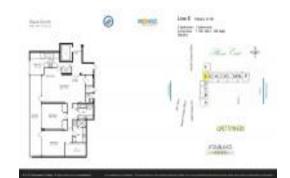

# Unit 15 E - Plaza South

15 E - 4280 Galt Ocean Dr, Fort Lauderdale, FL, Broward 33308

### **Unit Information**

MLS Number: F10405421 Status: Active Size: 1,790 Sq ft.

Bedrooms: 2 Full Bathrooms: 2 0 Half Bathrooms:

Parking Spaces: 1 Space View:

Intracoastal View List Price: \$885,000 List PPSF: \$494 Valuated Price: \$555,000 Valuated PPSF: \$310