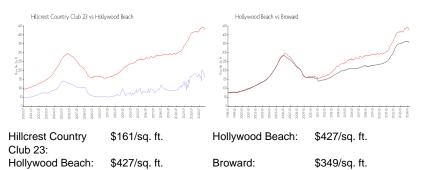

e, or deterioration of the unit.

#### **Building Information**

| 194 |
|-----|
| 0   |
| 14  |
| 7%  |
| 14  |
| 5   |
| 4   |
|     |

## **Building Association Information**

Hillcrest East No 23 Inc 4330 Hillcrest Dr, Hollywood, FL 33021 (954) 981-0455

#### **Recent Sales**

| Unit # | Size        | Closing Date | Sale Price | PPSF  |
|--------|-------------|--------------|------------|-------|
| 302    | 1,216 sq ft | Mar 2024     | \$195,000  | \$160 |
| 306    | 844 sq ft   | Feb 2024     | \$165,000  | \$195 |
| 411    | 1,284 sq ft | Feb 2024     | \$230,000  | \$179 |
| 308    | 896 sq ft   | Nov 2023     | \$170,000  | \$190 |
| 309    | 896 sq ft   | Oct 2023     | \$100,500  | \$112 |
| 503    | 1,216 sq ft | Oct 2023     | \$167,000  | \$137 |

#### **Market Information**



#### **Inventory for Sale**

| Hillcrest Country Club 23 | 7% |
|---------------------------|----|
| Hollywood Beach           | 6% |
| Broward                   | 4% |

# Avg. Time to Close Over Last 12 Months

| 64 days |
|---------|
| 85 days |
| 67 days |
|         |