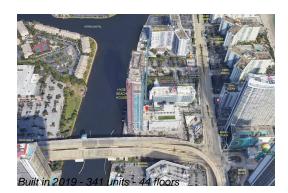

# Unit T4103 - Hyde Beach House

T4103 - 4010 S Ocean Dr, Hollywood Beach, FL, Broward 33019

#### **Building Information**

| Number of units:                         | 341 |
|------------------------------------------|-----|
| Number of active listings for rent:      | 0   |
| Number of active listings for sale:      | 77  |
| Building inventory for sale:             | 22% |
| Number of sales over the last 12 months: | 33  |
| Number of sales over the last 6 months:  | 11  |
| Number of sales over the last 3 months:  | 6   |