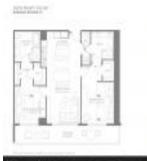

# **Unit Information**

| MLS Number:     | F10406405              |
|-----------------|------------------------|
| Status:         | Active                 |
| Size:           | 1,054 Sq ft.           |
| Bedrooms:       | 2                      |
| Full Bathrooms: | 2                      |
| Half Bathrooms: | 0                      |
| Parking Spaces: | 1 Space, Valet Parking |
| View:           | Ocean View,Water View  |
| List Price:     | \$920,000              |
| List PPSF:      | \$873                  |
| Valuated Price: | \$874,000              |
| Valuated PPSF:  | \$829                  |