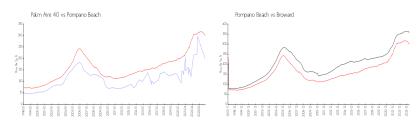

### **Market Information**

Palm Aire 40: \$199/sq. ft. Pompano Beach: \$300/sq. ft. Pompano Beach: \$300/sq. ft. Broward: \$348/sq. ft.