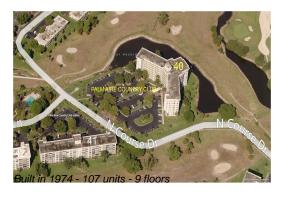

# Unit 309 - Palm Aire 40

309 - 3051 N Course Dr, Pompano Beach, FL, Broward 33069

#### **Building Information**

Number of units: 107
Number of active listings for rent: 0
Number of active listings for sale: 6
Building inventory for sale: 5%
Number of sales over the last 12 months: 0
Number of sales over the last 6 months: 0
Number of sales over the last 3 months: 0