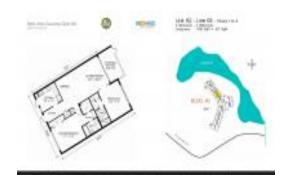

# Unit 309 - Palm Aire 40

309 - 3051 N Course Dr, Pompano Beach, FL, Broward 33069

#### **Unit Information**

 MLS Number:
 F10406488

 Status:
 Active

 Size:
 1,100 Sq ft.

Bedrooms: 2 Full Bathrooms: 2 Half Bathrooms: 0

Parking Spaces: 1 Space, Assigned Parking, Guest Parking

 View:
 Water View