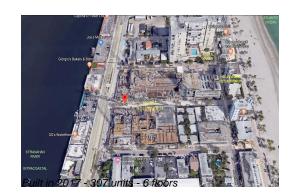

#### **Building Information**

| Number of units:                         | 307 |
|------------------------------------------|-----|
| Number of active listings for rent:      | 0   |
| Number of active listings for sale:      | 39  |
| Building inventory for sale:             | 12% |
| Number of sales over the last 12 months: | 16  |
| Number of sales over the last 6 months:  | 11  |
| Number of sales over the last 3 months:  | 6   |

# **Building Association Information**

Costa Hollywood Beach Resort Address: 777 N Ocean Dr, Hollywood, FL 33019 Phone: +1 954-613-3700