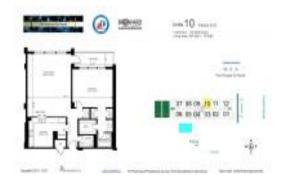

# **Unit 1010 - Tower at Port Royale**

1010 - 3200 Port Royale Dr N, Fort Lauderdale, FL, Broward 33308

#### **Unit Information**

 MLS Number:
 F10406923

 Status:
 Active

 Size:
 855 Sq ft.

 Bedrooms:
 1

Bedrooms:
Full Bathrooms:
Half Bathrooms:

Parking Spaces: 1 Space, Assigned Parking, Guest Parking

View: Intracoastal View, Water View