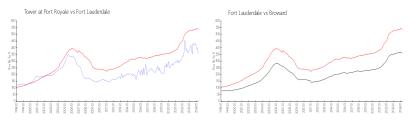

#### **Market Information**

Tower at Port \$356/sq. ft. Fort Lauderdale: \$533/sq. ft. Royale:
Fort Lauderdale: \$533/sq. ft. Broward: \$351/sq. ft.