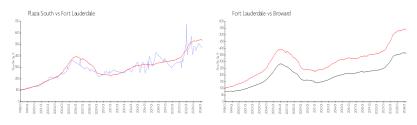

#### **Market Information**

Plaza South: \$470/sq. ft. Fort Lauderdale: \$533/sq. ft. Fort Lauderdale: \$533/sq. ft. Broward: \$351/sq. ft.