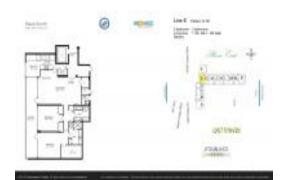

#### **Unit Information**

 MLS Number:
 F10407358

 Status:
 Active

 Size:
 1,790 Sq ft.

Bedrooms: 2 Full Bathrooms: 2 Half Bathrooms: 0

Parking Spaces: Covered Parking
View: Intracoastal View
List Price: \$635,000
List PPSF: \$355
Valuated Price: \$502,000