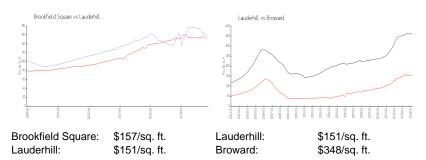

### **Inventory for Sale**

| Brookfield Square | 7% |
|-------------------|----|
| Lauderhill        | 4% |
| Broward           | 3% |

## Avg. Time to Close Over Last 12 Months

Brookfield Square 86 days Lauderhill 75 days Broward 66 days