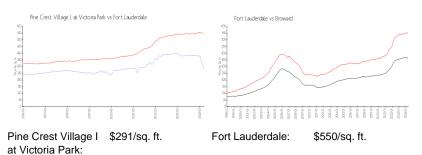

#### **Market Information**

Broward:

\$350/sq. ft.

\$550/sq. ft.

Fort Lauderdale:

Pine Crest Village I at Victoria Park 2% Fort Lauderdale 4% Broward 3%