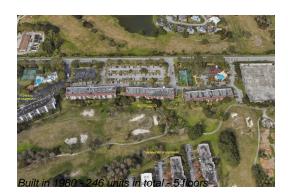

#### **Building Information**

| Number of units:                         | 246 |
|------------------------------------------|-----|
| Number of active listings for rent:      | 0   |
| Number of active listings for sale:      | 21  |
| Building inventory for sale:             | 8%  |
| Number of sales over the last 12 months: | 3   |
| Number of sales over the last 6 months:  | 2   |
| Number of sales over the last 3 months:  | 0   |
|                                          |     |

# **Building Association Information**

Inverwood Condominiums Association Address: 5500 NW 44th St, Lauderhill, FL 33319 Phone: +1 954-731-0100