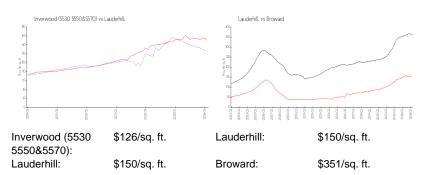

#### **Inventory for Sale**

| Inverwood (5530 5550&5570) | 9% |
|----------------------------|----|
| Lauderhill                 | 5% |
| Broward                    | 4% |

# Avg. Time to Close Over Last 12 Months

| Inverwood (5530 5550&5570) | 102 days |
|----------------------------|----------|
| Lauderhill                 | 74 days  |
| Broward                    | 67 days  |