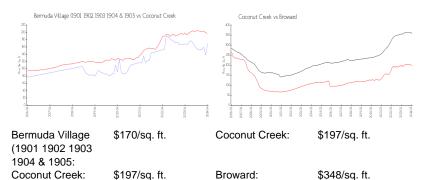

#### **Inventory for Sale**

| Bermuda Village (1901 1902 1903 1904 & | 5% |
|----------------------------------------|----|
| 1905                                   |    |
| Coconut Creek                          | 2% |
| Broward                                | 3% |