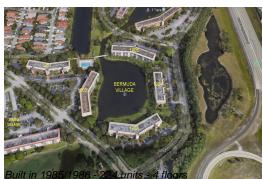

# Unit 1905 Bermuda Cir # A4 - Bermuda Village (1901 1902 1903 1904 & 1905

1905 Bermuda Cir # A4 - 1901 Bermuda Cir, Coconut Creek, FL, Broward 33066

## **Building Information**

| Number of units:                         | 224 |
|------------------------------------------|-----|
| Number of active listings for rent:      | 0   |
| Number of active listings for sale:      | 11  |
| Building inventory for sale:             | 4%  |
| Number of sales over the last 12 months: | 18  |
| Number of sales over the last 6 months:  | 7   |
| Number of sales over the last 3 months:  | 3   |