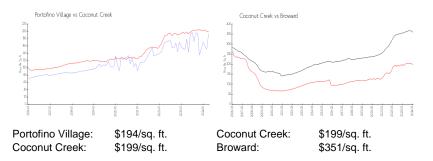

|
| Number of active listings for sale:      | 20  |
| Building inventory for sale:             | 3%  |
| Number of sales over the last 12 months: | 33  |
| Number of sales over the last 6 months:  | 9   |
| Number of sales over the last 3 months:  | 6   |

#### **Recent Sales**

| Unit # | Size        | Closing Date | Sale Price | PPSF  |
|--------|-------------|--------------|------------|-------|
| N4     | 1,162 sq ft | May 2024     | \$270,000  | \$232 |
| B1     | 1,156 sq ft | Apr 2024     | \$262,000  | \$227 |
| O-4    | 1,300 sq ft | Apr 2024     | \$300,000  | \$231 |
| E4     | 1,162 sq ft | Apr 2024     | \$145,000  | \$125 |
| H2     | 1,156 sq ft | Mar 2024     | \$195,000  | \$169 |
| H3     | 1,162 sq ft | Mar 2024     | \$155,000  | \$133 |

## **Market Information**



## **Inventory for Sale**

| Portofino Village | 3% |
|-------------------|----|
| Coconut Creek     | 3% |
| Broward           | 4% |

#### Avg. Time to Close Over Last 12 Months

| Portofino Village | 96 days |
|-------------------|---------|
| Coconut Creek     | 61 days |
| Broward           | 67 days |







freedow of the