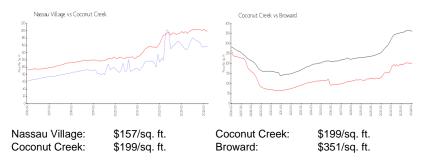

-----------------------|-----|
| Number of active listings for rent:      | 0   |
| Number of active listings for sale:      | 10  |
| Building inventory for sale:             | 3%  |
| Number of sales over the last 12 months: | 10  |
| Number of sales over the last 6 months:  | 5   |
| Number of sales over the last 3 months:  | 3   |

# **Recent Sales**

| Unit # | Size      | Closing Date | Sale Price | PPSF  |
|--------|-----------|--------------|------------|-------|
| D2     | 778 sq ft | May 2024     | \$124,000  | \$159 |
| F1     | 938 sq ft | Apr 2024     | \$135,000  | \$144 |
| D2     | 661 sq ft | Apr 2024     | \$105,000  | \$159 |
| B-1    |           | Jan 2024     | \$149,000  |       |
| G2     | 962 sq ft | Dec 2023     | \$161,000  | \$167 |

### **Market Information**



### **Inventory for Sale**

| Nassau Village | 4% |
|----------------|----|
| Coconut Creek  | 3% |
| Broward        | 4% |

# Avg. Time to Close Over Last 12 Months

| Nassau Village | 104 days |
|----------------|----------|
| Coconut Creek  | 61 days  |
| Broward        | 67 days  |