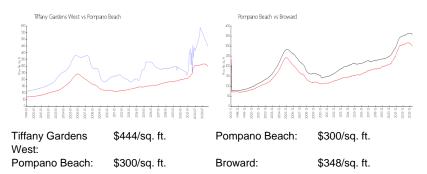

## **Market Information**

## **Inventory for Sale**

| Tiffany Gardens West | 6% |
|----------------------|----|
| Pompano Beach        | 3% |
| Broward              | 3% |

# Avg. Time to Close Over Last 12 Months

| Tiffany Gardens West | 93 days |
|----------------------|---------|
| Pompano Beach        | 72 days |
| Broward              | 67 days |

Built in 1970-65 units - 13 floors