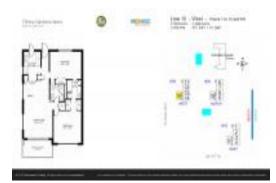

# Unit 1115 - Tiffany Gardens West

1115 - 1630 N Ocean Blvd, Pompano Beach, FL, Broward 33062

#### **Unit Information**

| MLS Number:                       | F10408588                 |
|-----------------------------------|---------------------------|
| Status:                           | Active                    |
| Size:                             | 975 Sq ft.                |
| Bedrooms:                         | 2                         |
| Full Bathrooms:                   | 2                         |
| Half Bathrooms:                   | 0                         |
| Parking Spaces:                   | 1 Space, Assigned Parking |
| View: Intracoastal View,Ocean Vie |                           |
| List Price:                       | \$495,000                 |
| List PPSF:                        | \$508                     |
| Valuated Price:                   | \$537,000                 |
| Valuated PPSF:                    | \$551                     |