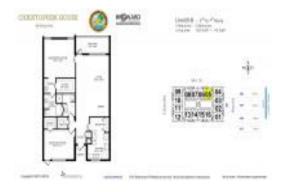

# **Unit 205 - Christopher House**

205 - 401 Briny Av, Pompano Beach, FL, Broward 33062

#### **Unit Information**

 MLS Number:
 F10408603

 Status:
 Active

 Size:
 1,250 Sq ft.

Bedrooms: 2
Full Bathrooms: 2
Half Bathrooms: 0
Parking Spaces: 1

 Parking Spaces:
 1 Space

 View:
 Other View

 List Price:
 \$499,000