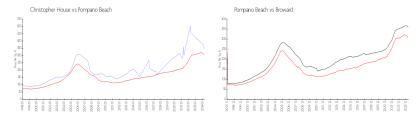

#### **Market Information**

Christopher House: \$343/sq. ft. Pompano Beach: \$308/sq. ft. Broward: \$351/sq. ft.