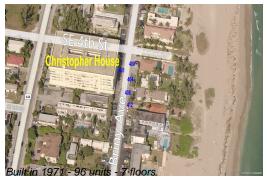

#### **Building Information**

Number of units:96Number of active listings for rent:1Number of active listings for sale:2Building inventory for sale:2%Number of sales over the last 12 months:2Number of sales over the last 6 months:2Number of sales over the last 3 months:2

## **Building Association Information**

Christopher House Condominium Association Inc 401 Briny Avenue Pompano Beach FL 33062 (954) 946-6637