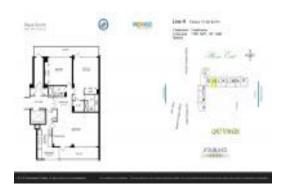

# Unit 21 H - Plaza South

21 H - 4280 Galt Ocean Dr, Fort Lauderdale, FL, Broward 33308

#### **Unit Information**

MLS Number: F10408710

Status: Active Under Contract

Size: 1,650 Sq ft.

Bedrooms: 2 Full Bathrooms: 2 Half Bathrooms: 0

Parking Spaces: 1 Space, Assigned Parking, Guest Parking

View: Ocean View,Other View