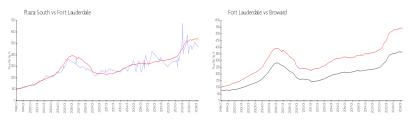

#### **Market Information**

Plaza South: \$470/sq. ft. Fort Lauderdale: \$533/sq. ft. Fort Lauderdale: \$533/sq. ft. Broward: \$351/sq. ft.