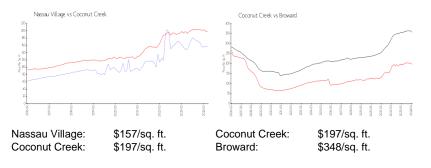

### **Market Information**

#### **Inventory for Sale**

| Nassau Village | 3% |
|----------------|----|
| Coconut Creek  | 2% |
| Broward        | 3% |

#### Avg. Time to Close Over Last 12 Months

| Nassau Village | 98 days |
|----------------|---------|
| Coconut Creek  | 63 days |
| Broward        | 67 days |