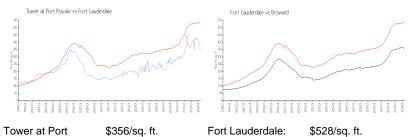

## **Market Information**

\$356/sq. ft. Fort Lauderdale: \$528/sq. ft. Royale:

\$528/sq. ft. Fort Lauderdale: Broward: \$348/sq. ft.