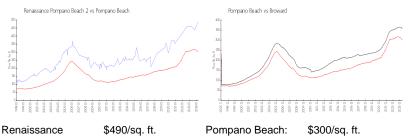

#### **Market Information**

| Renaissance      | \$490/sq. ft. | Pompano Beach: | \$300/sq. ft. |
|------------------|---------------|----------------|---------------|
| Pompano Beach 2: |               |                |               |
| Pompano Beach:   | \$300/sq. ft. | Broward:       | \$348/sq. ft. |