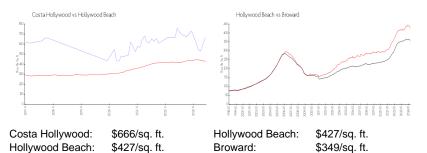

#### **Inventory for Sale**

| Costa Hollywood | 16% |
|-----------------|-----|
| Hollywood Beach | 6%  |
| Broward         | 4%  |

Avg. Time to Close Over Last 12 Months

Costa Hollywood Hollywood Beach Broward 179 days 85 days 67 days