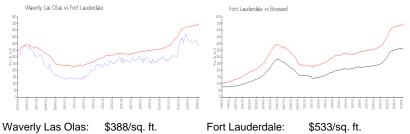

#### **Market Information**

| wavelly Las Olas. | <i>ъ</i> зоо/sy. п. | FUIL Laudeldale. | acceleration accel |
|-------------------|---------------------|------------------|--------------------------------------------------------------------------------------------------------------------------------------------------------------------------------------------------------------------------------------------------------------------------------------------------------------------------------------------------------------------------------------------------------------------------------------------------------------------------------------------------------------------------------------------------------------------------------------------------------------------------------------------------------------------------------------------------------------------------------------------------------------------------------------------------------------------------------------------------------------------------------------------------------------------------------------------------------------------------------------------------------------------------------------------------------------------------------------------------------------------------------------------------------------------------------------------------------------------------------------------------------------------------------------------------------------------------------------------------------------------------------------------------------------------------------------------------------------------------------------------------------------------------------------------------------------------------------------------------------------------------------------------------------------------------------------------------------------------------------------------------------------------------------------------------------------------------------------------------------------------------------------------------------------------------------------------------------------------------------------------------------------------------------------------------------------------------------------------------------------------------------|
| Fort Lauderdale:  | \$533/sq. ft.       | Broward:         | \$353/sq. ft.                                                                                                                                                                                                                                                                                                                                                                                                                                                                                                                                                                                                                                                                                                                                                                                                                                                                                                                                                                                                                                                                                                                                                                                                                                                                                                                                                                                                                                                                                                                                                                                                                                                                                                                                                                                                                                                                                                                                                                                                                                                                                                                  |