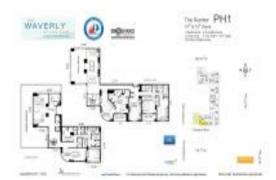

# Unit PH 1 - Waverly Las Olas

PH 1 - 100 N Federal Hwy, Fort Lauderdale, FL, Broward 33301

# **Unit Information**

| MLS Number:     | F10410195                         |
|-----------------|-----------------------------------|
| Status:         | Active                            |
| Size:           | 5,103 Sq ft.                      |
| Bedrooms:       | 5                                 |
| Full Bathrooms: | 4                                 |
| Half Bathrooms: | 1                                 |
| Parking Spaces: | 2 Or More Spaces, Covered Parking |
| View:           | Other View                        |
| List Price:     | \$2,500,000                       |
| List PPSF:      | \$490                             |
| Valuated Price: | \$2,361,000                       |
| Valuated PPSF:  | \$463                             |