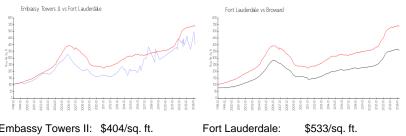

#### **Market Information**

Broward:

\$351/sq. ft.

| Embassy Towers II: | \$404/sq. ft. |
|--------------------|---------------|
| Fort Lauderdale:   | \$533/sq. ft. |