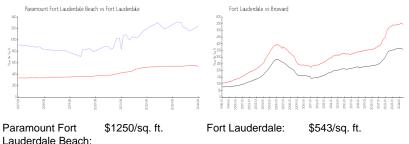

#### **Market Information**

| Lauderdaie Deach. |               |          |               |
|-------------------|---------------|----------|---------------|
| Fort Lauderdale:  | \$543/sq. ft. | Broward: | \$351/sq. ft. |