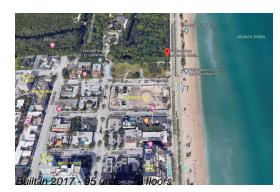

# Unit 1502 - Paramount Fort Lauderdale Beach

1502 - 701 N Fort Lauderdale Blvd, Fort Lauderdale, FL, Broward 33304

## **Building Information**

| Number of units:                         | 95 |
|------------------------------------------|----|
| Number of active listings for rent:      | 0  |
| Number of active listings for sale:      | 7  |
| Building inventory for sale:             | 7% |
| Number of sales over the last 12 months: | 7  |
| Number of sales over the last 6 months:  | 2  |
| Number of sales over the last 3 months:  | 0  |
|                                          |    |