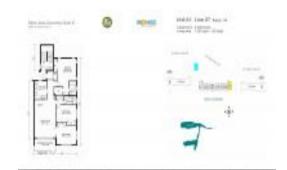

#### **Unit Information**

 MLS Number:
 F10410432

 Status:
 Pending

 Size:
 1,500 Sq ft.

 Bedrooms:
 3

 Full Bathrooms:
 2

 Half Bathrooms:
 0

 Parking Spaces:
 1 Space

 View:
 \$2,500

 Rental Price:
 \$2,500

 List PPSF:
 \$2

 Valuated Price:
 \$270,000

 Valuated PPSF:
 \$180

The above valuated price is a baseline figure that does not take into account any specific renovation, upgrade, split, merge, or deterioration of the unit.