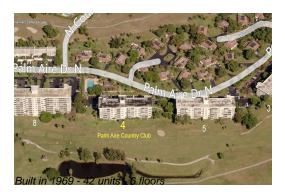

### **Building Information**

Number of units: 42
Number of active listings for rent: 0
Number of active listings for sale: 5
Building inventory for sale: 11%
Number of sales over the last 12 months: 2
Number of sales over the last 6 months: 1
Number of sales over the last 3 months: 0