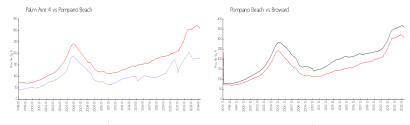

## **Market Information**

Palm Aire 4: \$173/sq. ft. Pompano Beach: \$308/sq. ft. Pompano Beach: \$308/sq. ft. Broward: \$351/sq. ft.