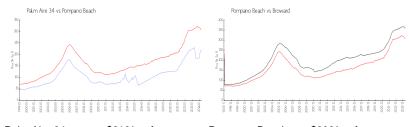

#### **Market Information**

Palm Aire 34: \$219/sq. ft. Pompano Beach: \$308/sq. ft. Pompano Beach: \$308/sq. ft. Broward: \$351/sq. ft.