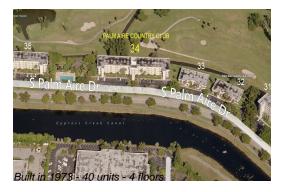

## **Building Information**

Number of units: 40
Number of active listings for rent: 0
Number of active listings for sale: 3
Building inventory for sale: 7%
Number of sales over the last 12 months: 4
Number of sales over the last 6 months: 2
Number of sales over the last 3 months: 0

#### **Building Association Information**

Mwi/Campbell Management Co, Palm Aire Country Club Condominium Association 3500 Gateway Drive # 202 Pompano Beach, FL 33069-4870 (954) 968-4481