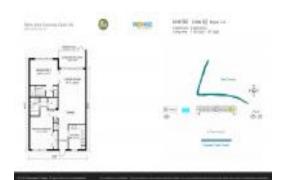

# Unit 102 - Palm Aire 34

102 - 3051 S Palm Aire Dr, Pompano Beach, FL, Broward 33069

#### **Unit Information**

 MLS Number:
 F10410523

 Status:
 Active

 Size:
 1,150 Sq ft.

Bedrooms: 2 Full Bathrooms: 2 Half Bathrooms: 0

Parking Spaces: 1 Space, Assigned Parking, Guest Parking

View:

 Rental Price:
 \$2,300

 List PPSF:
 \$2

 Valuated Price:
 \$248,000

 Valuated PPSF:
 \$216

The above valuated price is a baseline figure that does not take into account any specific renovation, upgrade, split, merge, or deterioration of the unit.