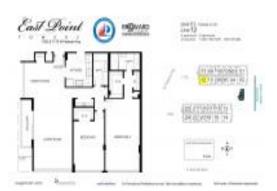

#### **Unit Information**

| MLS Number:     | F10410596                       |
|-----------------|---------------------------------|
| Status:         | Active                          |
| Size:           | 1,592 Sq ft.                    |
| Bedrooms:       | 2                               |
| Full Bathrooms: | 2                               |
| Half Bathrooms: | 0                               |
| Parking Spaces: | Assigned Parking, Guest Parking |
| View:           | Garden View                     |
| List Price:     | \$374,500                       |
| List PPSF:      | \$235                           |
| Valuated Price: | \$306,000                       |
| Valuated PPSF:  | \$228                           |