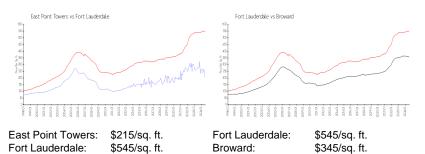

#### **Market Information**

| East Point Towers | 9% |
|-------------------|----|
| Fort Lauderdale   | 5% |
| Broward           | 4% |