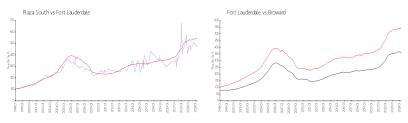

#### **Market Information**

Plaza South: \$470/sq. ft. Fort Lauderdale: \$533/sq. ft. Fort Lauderdale: \$533/sq. ft. Broward: \$351/sq. ft.