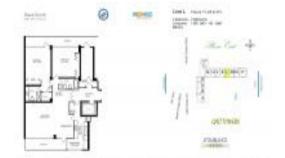

# Unit 22 L - Plaza South

22 L - 4280 Galt Ocean Dr, Fort Lauderdale, FL, Broward 33308

#### **Unit Information**

 MLS Number:
 F10410886

 Status:
 Active

 Size:
 1,650 Sq ft.

Bedrooms: 2 Full Bathrooms: 2 Half Bathrooms: 0

Parking Spaces: 1 Space,Covered Parking,Guest Parking
View: Ocean View,Direct Ocean,Pool Area View