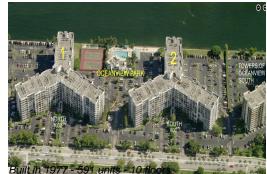

### **Building Information**

| Number of units:                         | 591 |
|------------------------------------------|-----|
| Number of active listings for rent:      | 10  |
| Number of active listings for sale:      | 32  |
| Building inventory for sale:             | 5%  |
| Number of sales over the last 12 months: | 38  |
| Number of sales over the last 6 months:  | 13  |
| Number of sales over the last 3 months:  | 1   |