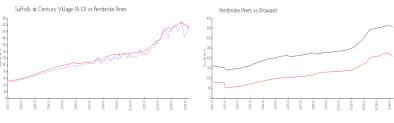

## **Market Information**

Suffolk at Century

\$223/sq. ft.

Pembroke Pines:

\$209/sq. ft.

Village (A-O): Pembroke Pines:

\$209/sq. ft.

Broward:

\$348/sq. ft.

#### **Inventory for Sale**

Suffolk at Century Village (A-O) 3%
Pembroke Pines 3%
Broward 3%