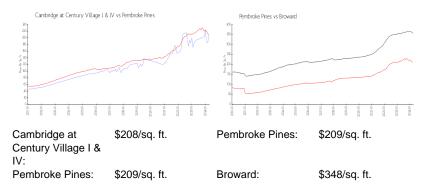

# **Market Information**

### **Inventory for Sale**

| Cambridge at Century Village I & IV | 3% |
|-------------------------------------|----|
| Pembroke Pines                      | 3% |
| Broward                             | 3% |