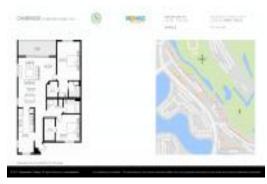

# Unit 1001 SW 128th Ter # 115B - Cambridge at Century Village I & IV

1001 SW 128th Ter # 115B - 901-1401 SW 128 Ter, Pembroke Pines, FL, Broward 33027

## **Unit Information**

MLS Number: Status: Size: Bedrooms: Full Bathrooms: Half Bathrooms: Parking Spaces: View: List Price: List PPSF: Valuated Price: Valuated PPSF: F10411511 Active 1,533 Sq ft. 2 2 0 1 Space,Assigned Parking,Guest Parking Canal,Golf View,Water View \$295,000 \$192 \$308,000 \$204