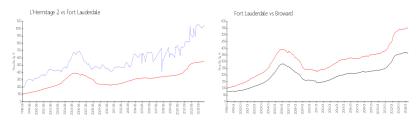

#### **Unit Information**

 MLS Number:
 F10411651

 Status:
 Active

 Size:
 2,100 Sq ft.

Bedrooms: 3
Full Bathrooms: 3
Half Bathrooms: 0

Parking Spaces: Assigned Parking, Covered Parking, Valet

Parking

View: Intracoastal View, Ocean View, Tennis

Court View

 List Price:
 \$1,895,000

 List PPSF:
 \$902

 Valuated Price:
 \$2,104,000

 Valuated PPSF:
 \$998

The above valuated price is a baseline figure that does not take into account any specific renovation, upgrade, split, merge, or deterioration of the unit.