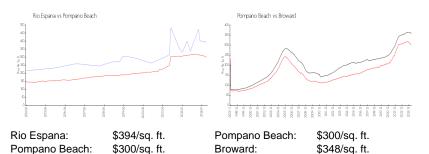

# **Recent Sales**

| Unit # | Size        | Closing Date | Sale Price | PPSF  |
|--------|-------------|--------------|------------|-------|
| 417    | 762 sq ft   | Apr 2024     | \$299,900  | \$394 |
| 504    | 1,014 sq ft | Dec 2023     | \$405,000  | \$399 |
| 408    | 1,014 sq ft | Dec 2023     | \$410,000  | \$404 |
| 402    | 1,166 sq ft | Nov 2023     | \$479,000  | \$411 |
| 208    | 1,014 sq ft | Jul 2023     | \$362,000  | \$357 |

#### **Market Information**

| Rio Espana    | 2% |
|---------------|----|
| Pompano Beach | 3% |
| Broward       | 3% |