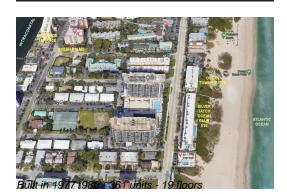

# Unit 1619 - Silver Tacht Atlantic Plaza 525&531

1619 - 525 N Ocean Blvd, Pompano Beach, FL, Broward 33062

#### **Building Information**

| Number of units:                         | 361 |
|------------------------------------------|-----|
| Number of active listings for rent:      | 0   |
| Number of active listings for sale:      | 11  |
| Building inventory for sale:             | 3%  |
| Number of sales over the last 12 months: | 17  |
| Number of sales over the last 6 months:  | 7   |
| Number of sales over the last 3 months:  | 2   |
|                                          |     |