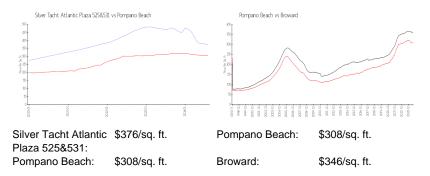

# Unit 1619 - Silver Tacht Atlantic Plaza 525&531

1619 - 525 N Ocean Blvd, Pompano Beach, FL, Broward 33062