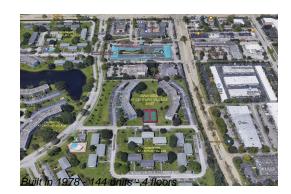

# Unit 3013 Swansea A - Swansea at Century Village East (A&B)

3013 Swansea A - 1001-4038 Swansea, Deerfield Beach, FL, Broward 33442

# **Building Information**

| Number of units:                         | 144 |
|------------------------------------------|-----|
| Number of active listings for rent:      | 0   |
| Number of active listings for sale:      | 6   |
| Building inventory for sale:             | 4%  |
| Number of sales over the last 12 months: | 4   |
| Number of sales over the last 6 months:  | 1   |
| Number of sales over the last 3 months:  | 1   |