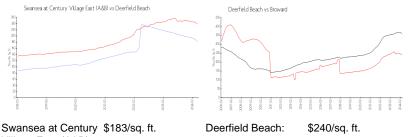

# **Market Information**

Broward:

\$351/sq. ft.

| enanooa at contary  | φτου, σφ. τα  |
|---------------------|---------------|
| Village East (A&B): |               |
| Deerfield Beach:    | \$240/sq. ft. |