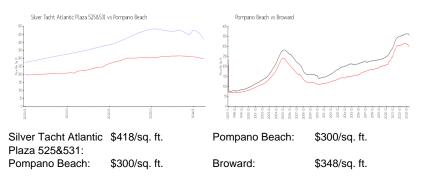

## **Market Information**

## **Inventory for Sale**

| Silver Tacht Atlantic Plaza 525&531 | 3% |
|-------------------------------------|----|
| Pompano Beach                       | 3% |
| Broward                             | 3% |

#### Avg. Time to Close Over Last 12 Months

| Silver Tacht Atlantic Plaza 525&531 | 90 days |
|-------------------------------------|---------|
| Pompano Beach                       | 72 days |
| Broward                             | 66 days |