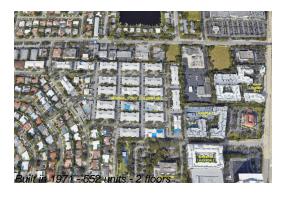

### **Building Information**

Number of units: 552 Number of active listings for rent: 0 Number of active listings for sale: 16 Building inventory for sale: 2% Number of sales over the last 12 months: 16 Number of sales over the last 6 months: Number of sales over the last 3 months: