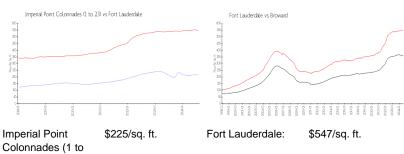

#### **Market Information**

\$547/sq. ft. Fort Lauderdale:

Broward: \$346/sq. ft.