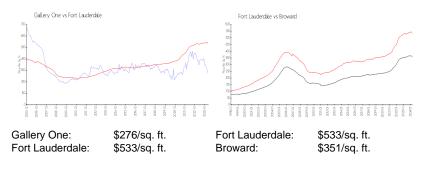

## **Market Information**

#### **Inventory for Sale**

| Gallery One     | 26% |
|-----------------|-----|
| Fort Lauderdale | 4%  |
| Broward         | 4%  |

## Avg. Time to Close Over Last 12 Months

| Gallery One     | 125 days |
|-----------------|----------|
| Fort Lauderdale | 76 days  |
| Broward         | 67 days  |