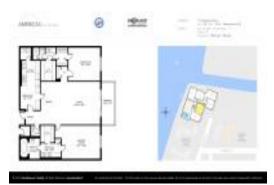

# Unit 705 - Americas on the Park

705 - 777 Bayshore Dr, Fort Lauderdale, FL, Broward 33304

## **Unit Information**

| MLS Number:     | F10412663                                                   |
|-----------------|-------------------------------------------------------------|
| Status:         | Active                                                      |
| Size:           | 1,820 Sq ft.                                                |
| Bedrooms:       | 2                                                           |
| Full Bathrooms: | 2                                                           |
| Half Bathrooms: | 1                                                           |
| Parking Spaces: | Assigned Parking, Guest Parking, Parking-<br>Under Building |
| View:           | Ocean View, Other View, Preserve                            |
| List Price:     | \$1,050,000                                                 |
| List PPSF:      | \$577                                                       |
| Valuated Price: | \$850,000                                                   |
| Valuated PPSF:  | \$467                                                       |