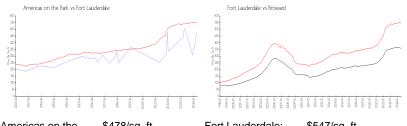

#### **Market Information**

| Americas on the  | \$478/sq. ft. | Fort Lauderdale: | \$547/sq. ft. |
|------------------|---------------|------------------|---------------|
| Park:            |               |                  |               |
| Fort Lauderdale: | \$547/sq. ft. | Broward:         | \$346/sq. ft. |