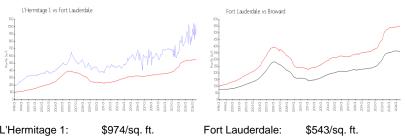

#### **Market Information**

| L'Hermitage 1:   | \$974/sq. ft. | Fort Lauderdale: | \$543/sq. ft. |
|------------------|---------------|------------------|---------------|
| Fort Lauderdale: | \$543/sq. ft. | Broward:         | \$351/sq. ft. |