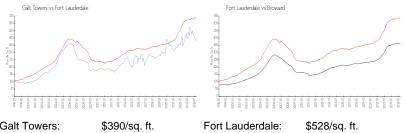

## **Market Information**

Broward:

| Galt   | l owers:    |
|--------|-------------|
| Fort L | _auderdale: |

\$390/sq. ft. \$528/sq. ft. \$528/sq. ft. \$349/sq. ft.