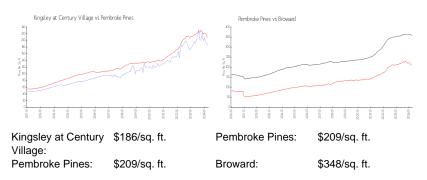

#### **Inventory for Sale**

Kingsley at Century Village

3%

| Pembroke Pines | 3% |
|----------------|----|
| Broward        | 3% |

## Avg. Time to Close Over Last 12 Months

| Kingsley at Century Village | 57 days |
|-----------------------------|---------|
| Pembroke Pines              | 54 days |
| Broward                     | 67 days |