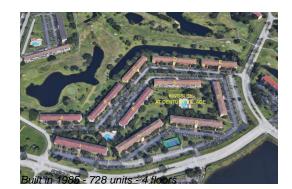

### **Building Information**

| Number of units:                         | 728 |
|------------------------------------------|-----|
| Number of active listings for rent:      | 0   |
| Number of active listings for sale:      | 23  |
| Building inventory for sale:             | 3%  |
| Number of sales over the last 12 months: | 28  |
| Number of sales over the last 6 months:  | 12  |
| Number of sales over the last 3 months:  | 3   |
|                                          |     |

#### **Building Association Information**

Century Village Pembroke Pines 13800 SW 5th Ct, Pembroke Pines, FL 33027 (954) 431-2137