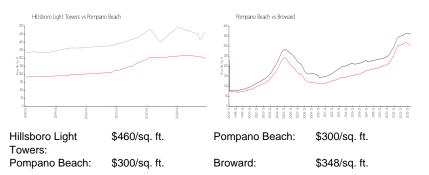

#### **Inventory for Sale**

| Hillsboro Light Towers | 4% |
|------------------------|----|
| Pompano Beach          | 3% |
| Broward                | 3% |