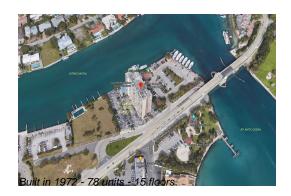

# Unit 605 - Hillsboro Light Towers

605 - 2639 N Riverside Dr, Pompano Beach, FL, Broward 33062

#### **Building Information**

| Number of units:                         | 78 |  |
|------------------------------------------|----|--|
| Number of active listings for rent:      |    |  |
| Number of active listings for sale:      |    |  |
| Building inventory for sale:             |    |  |
| Number of sales over the last 12 months: | 9  |  |
| Number of sales over the last 6 months:  | 3  |  |
| Number of sales over the last 3 months:  | 2  |  |