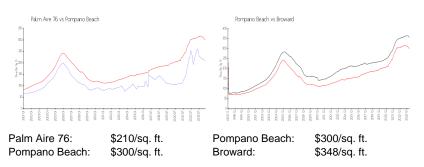

#### **Inventory for Sale**

| Palm Aire 76  | 5% |
|---------------|----|
| Pompano Beach | 3% |
| Broward       | 3% |

Avg. Time to Close Over Last 12 Months

Palm Aire 76 Pompano Beach Broward 50 days 72 days 67 days