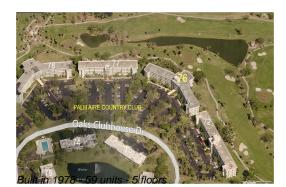

## **Building Information**

| Number of units:                         | 59 |
|------------------------------------------|----|
| Number of active listings for rent:      | 0  |
| Number of active listings for sale:      | 3  |
| Building inventory for sale:             | 5% |
| Number of sales over the last 12 months: | 1  |
| Number of sales over the last 6 months:  | 0  |
| Number of sales over the last 3 months:  | 0  |
|                                          |    |

## **Building Association Information**

Palm Aire Country Club Address: 3701 Oaks Clubhouse Dr, Pompano Beach, FL 33069 Phone:(954) 978-1737

http://palmaire.clublink.com/