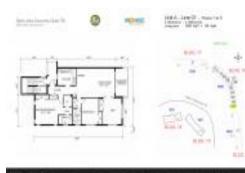

## **Unit Information**

| MLS Number:<br>Status: | F10413974<br>Active                            |
|------------------------|------------------------------------------------|
| Size:                  | 1,500 Sq ft.                                   |
| Bedrooms:              | 3                                              |
| Full Bathrooms:        | 2                                              |
| Half Bathrooms:        | 0                                              |
| Parking Spaces:        | 1 Space,Assigned Parking,Open Space<br>Parking |
| View:                  | Club Area View,Garden View,Golf View           |
| List Price:            | \$290,000                                      |
| List PPSF:             | \$193                                          |
| Valuated Price:        | \$308,000                                      |
| Valuated PPSF:         | \$205                                          |